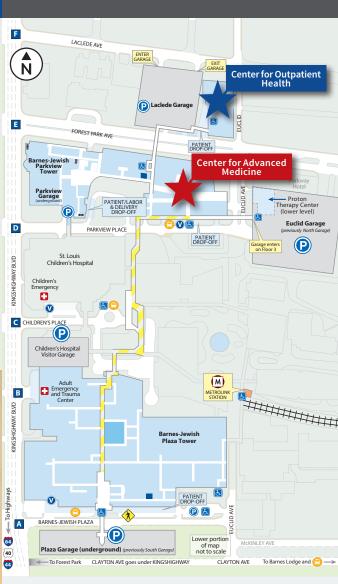

## **GETTING HERE AND PARKING**

Center for Advanced Medicine Parking: Take Entrance E from Kingshighway Blvd. Valet parking is available at the front entrance of the Center for Advanced Medicine Monday through Friday, from 5:30 am to 7 pm. Parking is available in the Euclid Garage, connected to the Center for Advanced Medicine via a third-floor walkway. Wheelchairs are available at the ground entrance and the third floor of the Euclid Garage.

Center for Outpatient Health Parking: Take Entrance F from Kingshighway Blvd. Parking is available in the Laclede Garage, which is connected to the Center for Outpatient Health and the Center for Advanced Medicine via the fifth floor of the garage. Wheelchairs are available at the ground entrance and the fifth floor of the Laclede Garage.

Parking Validation: For your convenience, discounted parking validation is available at your physician's office. You must bring your parking garage ticket into the office for validation.

MetroLink Arrival: From MetroLink, exit at the Central West End station. Take the steps or elevator up to Euclid Avenue, turn right and proceed two blocks to the main entrance of the Center for Advanced Medicine (located on Parkview Place), and three blocks to the main entrance of the Center for Outpatient Health (located on Forest Park Avenue).