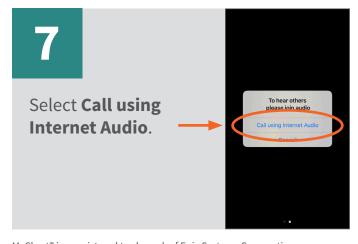

### Begin video visit through the MyChart app

MyChart® is a registered trademark of Epic Systems Corporation.