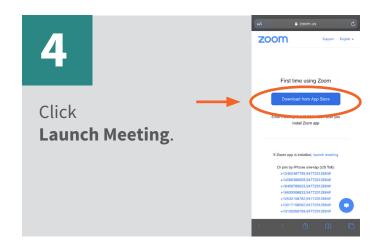

### Begin video visit through the MyChart app

MyChart® is a registered trademark of Epic Systems Corporation.