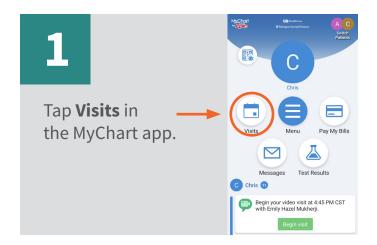

#### With MyChart, you can:

- eCheck-In for your upcoming appointments
- View your health summary
- · View test results
- Request prescription renewals
- Communicate securely with your care team

### Complete eCheck-In

eCheck-In allows you to sign forms, pay co-pays, confirm contact information and verify insurance details needed for your visit. This can be done up to seven days before your appointment.