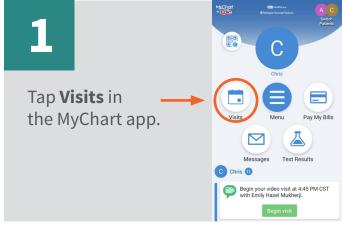

### Begin video visit through the MyChart app

MyChart® is a registered trademark of Epic Systems Corporation.