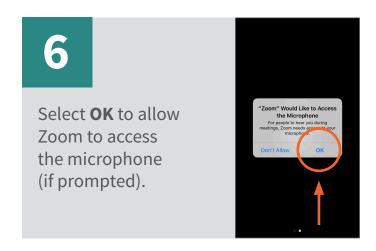

### Begin video visit through the MyChart app

MyChart® is a registered trademark of Epic Systems Corporation.