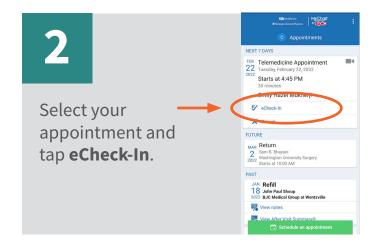

### Complete eCheck-In

eCheck-In allows you to sign forms, pay co-pays, confirm contact information and verify insurance details needed for your visit. This can be done up to seven days before your appointment.

3

You will be asked a series of questions to collect information needed for your visit. Select **Next** to proceed through the questions and select **Submit** when you are finished.

MyChart® is a registered trademark of Epic Systems Corporation.