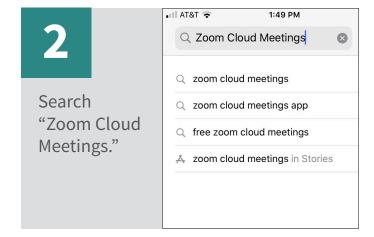

### Download the Zoom app ahead of your visit

**Download here** or follow the steps below.