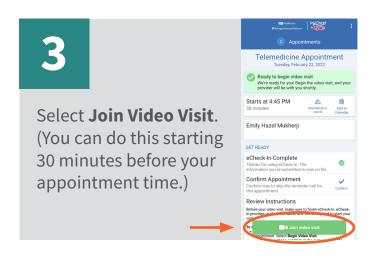

### Begin video visit through the MyChart app

MyChart® is a registered trademark of Epic Systems Corporation.