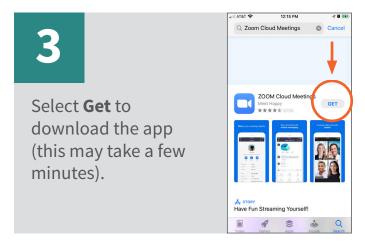

### Download the Zoom app ahead of your visit

**Download here** or follow the steps below.