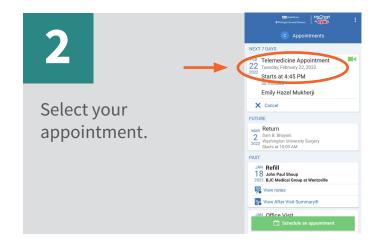

### Begin video visit through the MyChart app

MyChart® is a registered trademark of Epic Systems Corporation.