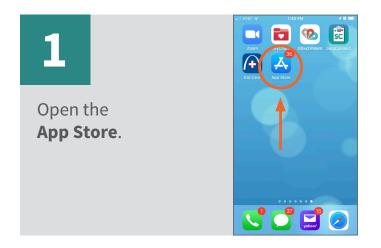

### Download the Zoom app ahead of your visit

**Download here** or follow the steps below.