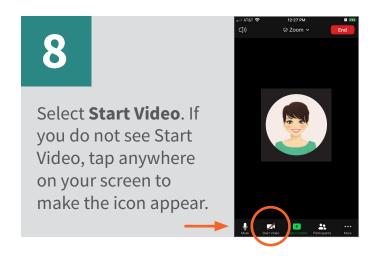

### Begin video visit through the MyChart app

MyChart® is a registered trademark of Epic Systems Corporation.